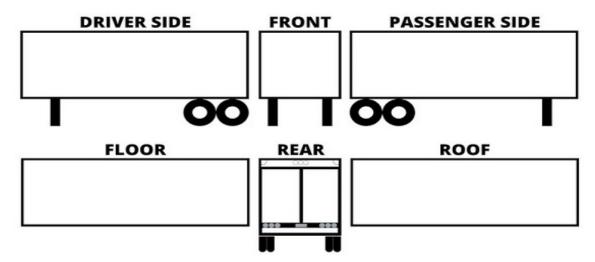

## Tire Size:

| Position | V/R | Tread | PSI | Position | V/R | Tread | PSI | V= Virgin Tire |
|----------|-----|-------|-----|----------|-----|-------|-----|----------------|
|          |     | Depth |     |          |     | Depth |     |                |
| L. O. F. |     |       |     | ROF      |     |       |     | R= Retread     |
| L. I. F. |     |       |     | RIF      |     |       |     |                |
| L. O. R. |     |       |     | ROR      |     |       |     |                |
| L. I. R. |     |       |     | RIR      |     |       |     |                |

Damage Symbols: H= Hole S= Scrape M= Missing B= Bent BR= Broken P= Patch C= Cut